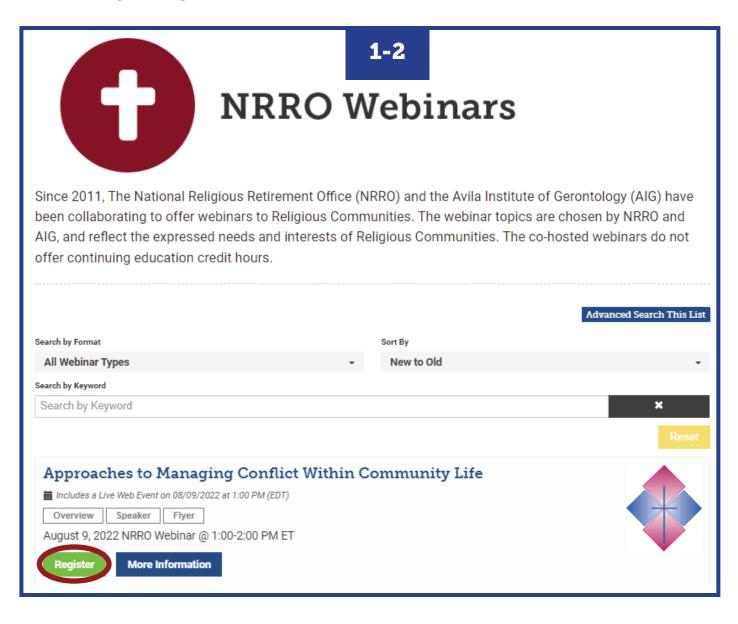

## **STEPS FOR WEBINAR REGISTRATION**

- 1. To register, click this link: <u>https://avila.elevate.commpartners.com/nrro-webinars</u> You will see the current title for the upcoming NRRO cosponsored webinar listed.
- 2. Click the green "Register" button.

- **3.** A pop-up for Registation Options will appear. Click on the blue "Complete Registration Now" button.
- 4. If you are not already logged in, you will see two options on top to either "Log In" (Step 5) or "Create Account" (Step 6). You need to pick one to continue registration.