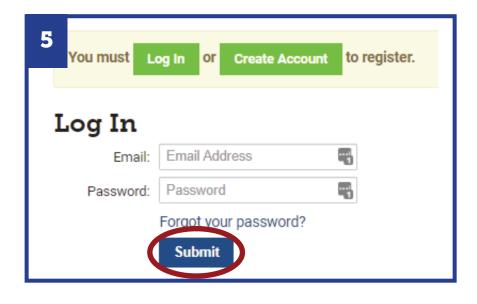

5. If you have an existing account and chose "Log In," you will be prompted to type in your email and password. Press the blue "Submit" button. Proceed to Step 7.