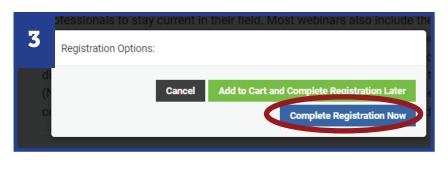

- **3.** A pop-up for Registation Options will appear. Click on the blue "Complete Registration Now" button.
- 4. If you are not already logged in, you will see two options on top to either "Log In" (Step 5) or "Create Account" (Step 6). You need to pick one to continue registration.